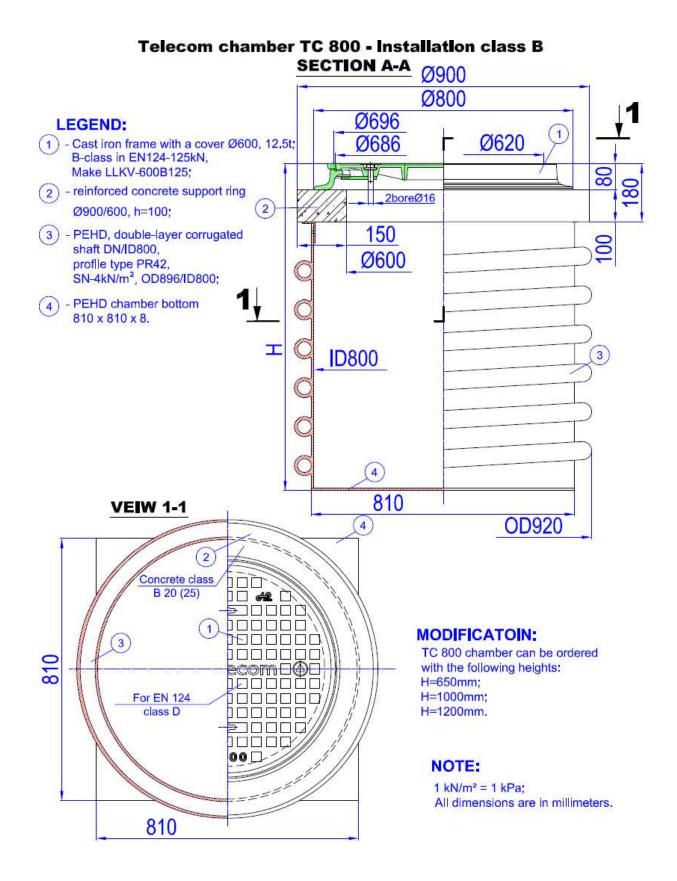

## SPECIFICATION:

CABLE CONNECTION CHAMBER TC896/800/650 is made of polyethylene (PE100). Chamber is equipped with horizontal reinforcement rings to secure uplift retention. According to EN124, chamber is meant for pedestrian zones and parking areas. It should not be used under carriageways.

#### DIMENSIONS:

- Outer diameter 896mm
- Inner diameter 800mm
- Height 650mm (can be made any height on demand)
- PE bottom (thickness 8mm) 1000x1000mm

### ACESSORIES:

- Concrete ring
- Cast iron cover 12,5t (B class)
- Fixings (3 pcs.)

## SYSTEM ADVANTAGES:

- Large inside diameter (ID800) gives large work space
- · Horizontal ribs stabilizes the chamber in soil and increases mechanical strength
- Easy transportation no need of crane on construction site
- Fast creation of connection holes from inside
- Bright work space thanks to yellow colour of inside surface
- High resistance to corrosion and chemical substances
- Long service life (>50 years)
- Ring stiffness SN4