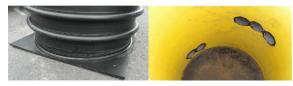

#### DIMENSIONS:

- Outer diameter 896mm
- Inner diameter 800mm
- Height 650mm (can be made any height on demand)
- PE bottom (thickness 8mm) 1000x1000mm

## SYSTEM ADVANTAGES:

- Large inside diameter (ID800) gives large work space
- · Horizontal ribs stabilizes the chamber in soil and increases mechanical strength
- Easy transportation no need of crane on construction site
- Fast creation of connection holes from inside
- Bright work space thanks to yellow colour of inside surface
- High resistance to corrosion and chemical substances
- Long service life (>50 years)
- Ring stiffness SN4