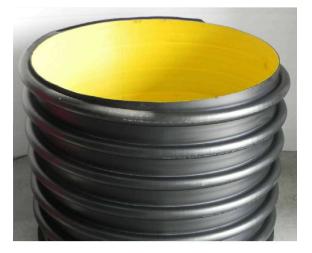

## SPECIFICATION:

CABLE CONNECTION CHAMBER TC896/800/650 is made of polyethylene (PE100). Chamber is equipped with horizontal reinforcement rings to secure uplift retention. According to EN124, chamber is meant for pedestrian zones and parking areas. It should not be used under carriageways.

#### DIMENSIONS:

- Outer diameter 896mm
- Inner diameter 800mm
- Height 650mm (can be made any height on demand)
- PE bottom (thickness 8mm) 1000x1000mm

## SYSTEM ADVANTAGES:

- Large inside diameter (ID800) gives large work space
- · Horizontal ribs stabilizes the chamber in soil and increases mechanical strength
- Easy transportation no need of crane on construction site
- Fast creation of connection holes from inside
- Bright work space thanks to yellow colour of inside surface
- High resistance to corrosion and chemical substances
- Long service life (>50 years)
- Ring stiffness SN4