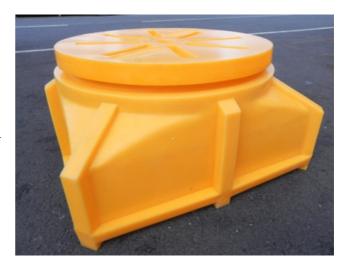

## SPECIFICATION:

OPTICAL CABLE CONNECTION CHAMBER TC900/700/450 with watertight PE cover with rubber sealing for underground installations. It is made of polyethylene (100% virgin material without recycling content).

Chamber weight – 21.5 kg.

Chamber color – orange, black, green or any other color on demand.