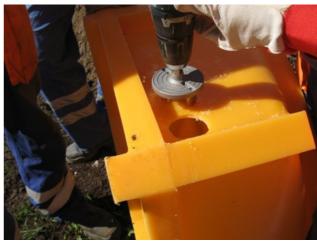

### **SYSTEM ADVANTAGES:**

- Large inside diameter gives large work space
- Wide access hole (700mm)
- Watertight sealing ring
- Horizontal and vertical ribs stabilize the chamber in soil and increase mechanical strength
- Easy transportation no need of crane on construction site
- Fast creation of connection holes
- Bright work space thanks to orange colour of inside surface
- High resistance to corrosion and chemical substances
- Long service life (>50 years)