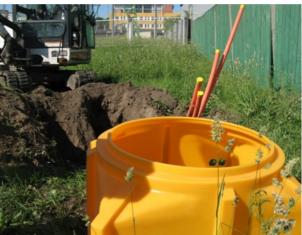

## **APPLICATION AREA:**

- Telecommunication networks
- Optical cable lines
- Railroad signalization

### **SYSTEM ADVANTAGES:**

- Large inside diameter gives large work space
- Wide access hole (700mm)
- Watertight sealing ring
- Horizontal and vertical ribs stabilize the chamber in soil and increase mechanical strength
- Easy transportation no need of crane on construction site
- Fast creation of connection holes
- Bright work space thanks to orange colour of inside surface
- High resistance to corrosion and chemical substances
- Long service life (>50 years)