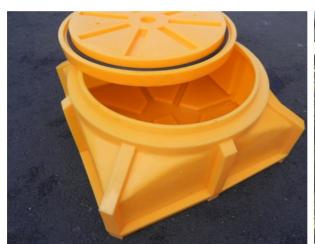

## SPECIFICATION:

OPTICAL CABLE CONNECTION CHAMBER TC900/700/450 with watertight PE cover with rubber sealing for underground installations. It is made of polyethylene (100% virgin material without recycling content).

Chamber weight – 21.5 kg.

Chamber color – orange, black, green or any other color on demand.

### **SYSTEM ADVANTAGES:**

- Large inside diameter gives large work space
- Wide access hole (700mm)
- Watertight sealing ring
- Horizontal and vertical ribs stabilize the chamber in soil and increase mechanical strength
- Easy transportation no need of crane on construction site
- Fast creation of connection holes
- Bright work space thanks to orange colour of inside surface
- High resistance to corrosion and chemical substances
- Long service life (>50 years)