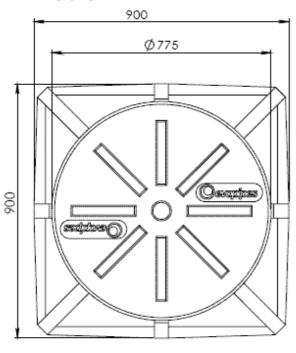

# OPTICAL CABLE CONNECTION CHAMBER EVO TC900/700/450

## SPECIFICATION:

OPTICAL CABLE CONNECTION CHAMBER TC900/700/450 with watertight PE cover with rubber sealing for underground installations. It is made of polyethylene (100% virgin material without recycling content).

Chamber weight – 21.5 kg.

Chamber color – orange, black, green or any other color on demand.

### **DIMENSIONS:**







## **APPLICATION AREA:**

- Telecommunication networks
- Optical cable lines
- Railroad signalization







### **SYSTEM ADVANTAGES:**

- Large inside diameter gives large work space
- Wide access hole (700mm)
- Watertight sealing ring
- Horizontal and vertical ribs stabilize the chamber in soil and increase mechanical strength
- Easy transportation no need of crane on construction site
- Fast creation of connection holes
- Bright work space thanks to orange colour of inside surface
- High resistance to corrosion and chemical substances
- Long service life (>50 years)