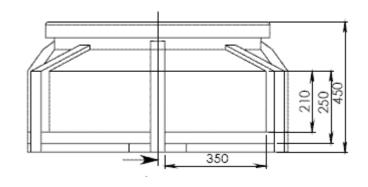

# OPTICAL CABLE CONNECTION CHAMBER EVO TC900/700/450

## SPECIFICATION:

OPTICAL CABLE CONNECTION CHAMBER TC900/700/450 with watertight PE cover with rubber sealing for underground installations. It is made of polyethylene (100% virgin material without recycling content).

Chamber weight – 21.5 kg.

Chamber color – orange, black, green or any other color on demand.

### **DIMENSIONS:**







## **APPLICATION AREA:**

- Telecommunication networks
- Optical cable lines
- Railroad signalization







### **SYSTEM ADVANTAGES:**

- Large inside diameter gives large work space
- Wide access hole (700mm)
- Watertight sealing ring
- Horizontal and vertical ribs stabilize the chamber in soil and increase mechanical strength
- Easy transportation no need of crane on construction site
- Fast creation of connection holes
- Bright work space thanks to orange colour of inside surface
- High resistance to corrosion and chemical substances
- Long service life (>50 years)